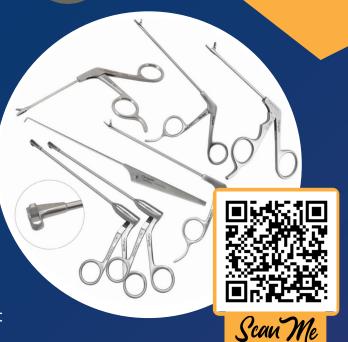

#### Hand And Wrist (<) Instruments

GerMedUSA delivers precision-crafted surgical instruments for optimal performance and durability. From secure-grip forceps and efficient needle holders to specialized retractors and chisels, our tools enhance accuracy and efficiency in every procedure. Designed with high-quality materials, they ensure strength, reliability, and superior surgical outcomes.

- Bone Reduction Forceps Curved •
- Mini Orthopedic Chisels offset 6 1/4"
  - K-Wire Plate Bende •
- Distal Radius Short Blade Length: 2.5"
  - Glenoid Retractors •