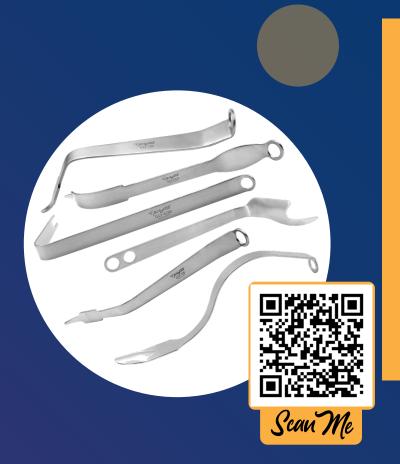

#### Hand And Wrist (<) Instruments

GerMedUSA delivers precision-crafted surgical instruments for optimal performance and durability. From secure-grip forceps and efficient needle holders to specialized retractors and chisels, our tools enhance accuracy and efficiency in every procedure. Designed with high-quality materials, they ensure strength, reliability, and superior surgical outcomes.

- Bone Reduction Forceps Curved •
- Mini Orthopedic Chisels offset 6 1/4"
  - K-Wire Plate Bende •
- Distal Radius Short Blade Length: 2.5"
  - Glenoid Retractors •