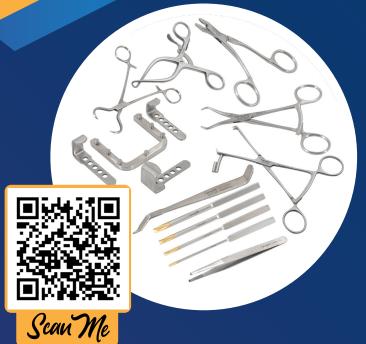

### Hip Surgery Instruments

Hip retractors, also known as Cobb Elevators or femoral neck elevators, are essential for precise tissue manipulation, bone exposure, and joint stabilization in hip surgeries. These instruments facilitate controlled dissection, improve visibility, and reduce the complexity of fractures. GerMedUSA crafts these tools precisely, ensuring durability, ergonomic handling, and reliable performance for orthopedic procedures.

- **APC Hip Retractor Series**
- Femoral Calcar Retractor
- Proximal Femoral Hook
- Anterolateral Acetabular Rim Retractor
- Greater Trochanteric Retractor