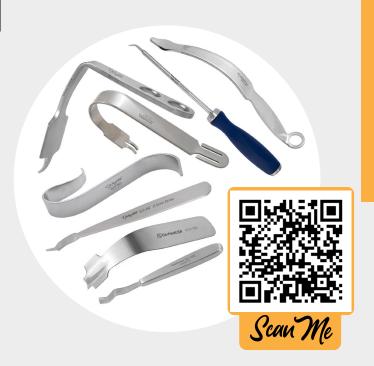

#### Foot And Ankle Instruments

Orthopedic instruments are crucial in musculoskeletal procedures, aiding in fracture repairs, joint stabilization, and precise bone manipulation surgeries. GerMedUSA crafts high-quality instruments, including forceps for secure tissue handling, clamps for stable fixation, and retractors for optimal surgical exposure. Our precision chisels and specialized tools enhance procedural accuracy, giving surgeons confidence in every operation.

- Bone Fragment Clamp •
- Weitlaner Retractor Sharp •
- Bone Reduction Forceps Curved •
- Modified Mini Hohmann Retractors
- Bone Holding Clamp 6" With Measuring Caliper •