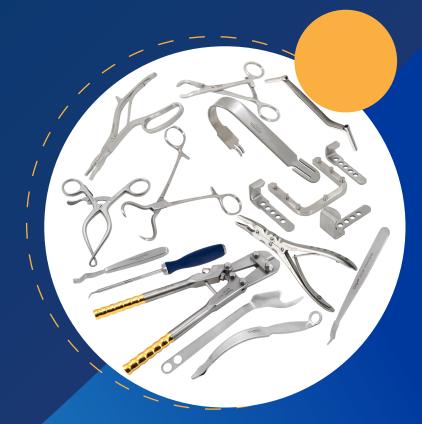

# Chapeac Germenus Surgicul Instruments

- Arthroplasty Instruments
- Foot And Ankle
  Instruments
- > Hand And Wrist Instruments
- Hip Surgery Instruments
- Knee Surgery Instruments
- Orthopedic Surgical Instruments

#### Orthopedic Surgery (< Instruments We are manufacturers and suppliers of high-quality

- Osteotomes •
- Surgical Plier •
- Self Retaining Retractors
  - Surgical Mallets •
- - Bone Files
  - Bone Chisel
  - Bone Impactor
    - Bone Rasps
- Femoral Ligament Cutter
  - Hand-Held Retractors
  - Trephines-Bone Saws •