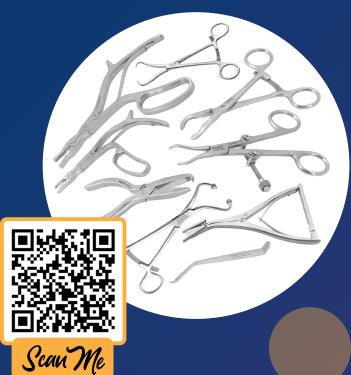

#### Foot And Ankle Instruments

Orthopedic instruments are crucial in musculoskeletal procedures, aiding in fracture repairs, joint stabilization, and precise bone manipulation surgeries. GerMedUSA crafts high-quality instruments, including forceps for secure tissue handling, clamps for stable fixation, and retractors for optimal surgical exposure. Our precision chisels and specialized tools enhance procedural accuracy, giving surgeons confidence in every operation.

- Bone Fragment Clamp •
- Weitlaner Retractor Sharp •
- Bone Reduction Forceps Curved •
- Modified Mini Hohmann Retractors
- Bone Holding Clamp 6" With Measuring Caliper •